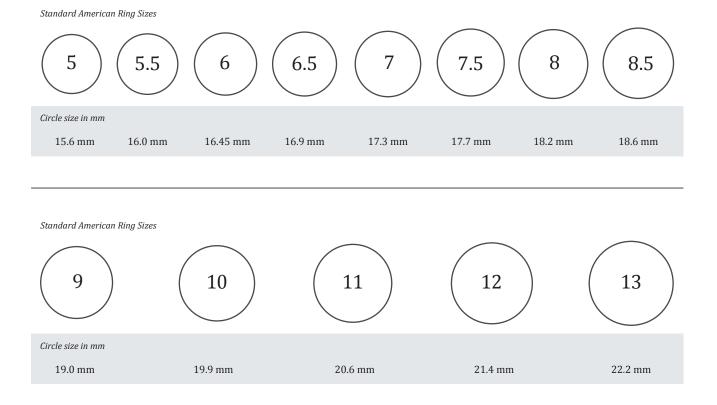

## **Ring Size Finder**

Whether you're ready to pop the big question or you are looking for a fashionable piece to spice up your wardrobe, you can use the chart below to determine the ring size that best fits your (or their) finger.

For accuracy, we suggest you download this page and set your printer to print it at 100%. This will ensure that your measurements are accurate.

Now comes the fun part, finding the perfect ring size! Find a ring that fits the intended finger for the new one. (It's OK to be a bit sneaky, we won't tell!). Place the ring on top of the circles below. When you find the correct ring size, the interior of the ring will line up exactly with the exterior of the circle.

If you don't find a perfect fit, don't worry. Give our customer service department a call at (877) 202-5467, and we will send you a free ring sizing tool.

© 2017 Charles & Colvard, Ltd. All Rights Reserved.