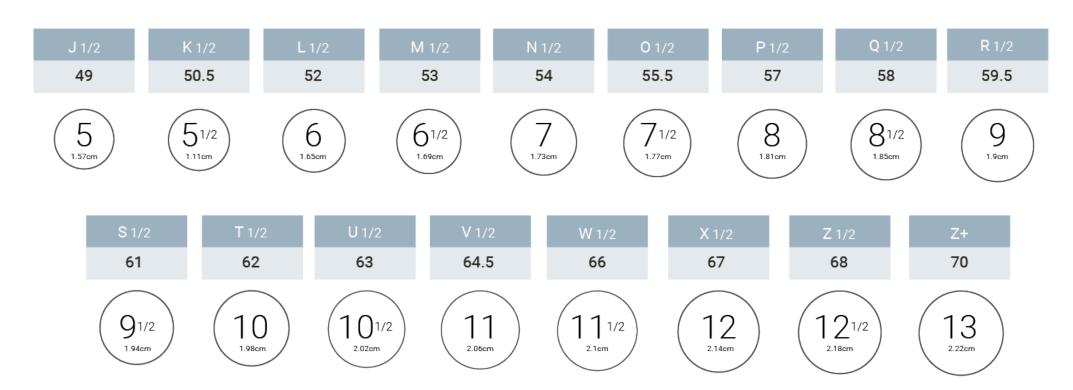

## Ring Size Comparison Chart

Europe, United Kingdom & United States

Whether you're ready to pop the big question or you are looking for a fashionable piece to spice up your wardrobe, you can use the chart below to determine the ring size that best fits your (or their) finger.

For accuracy, we suggest you download this page and set your printer to print it at 100%. This will ensure that your measurements are accurate.

Now comes the fun part, finding the perfect ring size! Find a ring that fits the intended finger for the new one. (It's OK to be a bit sneaky, we won't tell!). Place the ring on top of the circles below. When you find the correct ring size, the interior of the ring will line up exactly with the exterior of the circle.

If you don't find a perfect fit, don't worry. Give our customer service department a call at (877) 202-5467, and we will send you a free ring sizing tool.