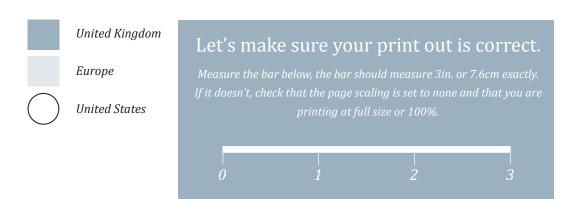

For accuracy, we suggest you download this page and set your printer to print it at 100%. This will ensure that your measurements are accurate.

Now comes the fun part, finding the perfect ring size! Find a ring that fits the intended finger for the new one. (It's OK to be a bit sneaky, we won't tell!). Place the ring on top of the circles below. When you find the correct ring size, the interior of the ring will line up exactly with the exterior of the circle.